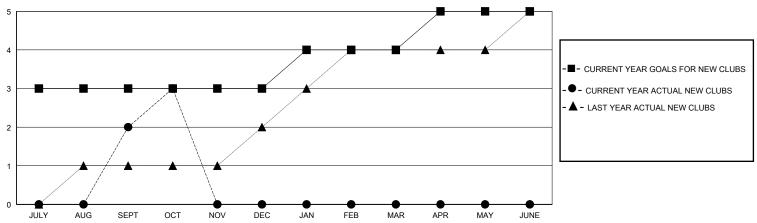

## District 324 K

GMT: LOCATION INDIA GMT CA

| Clubs                 |               |           |               | Members               |                       |                         |                                                    |
|-----------------------|---------------|-----------|---------------|-----------------------|-----------------------|-------------------------|----------------------------------------------------|
| RESULTS FOR 2023-2024 |               |           |               | RESULTS FOR 2023-2024 |                       |                         |                                                    |
| QUARTER               | NEW CLUB GOAL | NEW CLUBS | DROPPED CLUBS | QUARTER MEMB          | ER GROWTH NET<br>GOAL | MEMBER GROWTH<br>ACTUAL | DROPPED<br>MEMBERS ACTUAL<br>(including transfers) |
| JULY/AUG/SEPT         | 3             | 2         | 2             | JULY/AUG/SEPT         | 150                   | 147                     | 93                                                 |
| OCT/NOV/DEC           | 0             | 1         | 0             | OCT/NOV/DEC           | 50                    | 31                      | 12                                                 |
| JAN/FEB/MAR           | 1             | 0         | 0             | JAN/FEB/MAR           | 100                   | 0                       | 0                                                  |
| APR/MAY/JUNE          | 1             | 0         | 0             | APR/MAY/JUNE          | 100                   | 0                       | 0                                                  |

JAN

| _ |        |        |     |      |
|---|--------|--------|-----|------|
| - | MEMBER | GROWTH | NET | GOAL |
|   |        |        |     |      |

Results as of: 10/31/2023

- ● - MEMBER GROWTH ACTUAL

- ▲ - LAST YEAR MEMBERSHIP ACTUAL

| DROPPED CLUBS: 2                      |     | 31 CLUBS OF 70 ADDED 1 OR MORE<br>NEW MEMBERS | GENDER DISTRIBUTION  MALE 1,705 (74.88%) |              |
|---------------------------------------|-----|-----------------------------------------------|------------------------------------------|--------------|
| DROPPED MEMBERS                       |     |                                               | FEMALE                                   | 571 (25.08%) |
| DECEASED 2 CLUB CANCELLED 0 OTHER 103 |     | CLICK HERE FOR CUMULATIVE                     | TOTAL FAMILY UNIT MEMBERS                |              |
|                                       |     | MEMBERSHIP DATA                               | FAMILY MEMBERS PAYING HALF DUES          |              |
|                                       |     |                                               |                                          |              |
| TOTAL                                 | 105 |                                               |                                          |              |