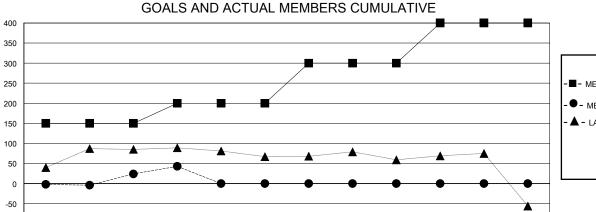

## District 324 K

GMT: LOCATION INDIA GMT CA

| Clubs                 |               |           |               | Members               |                       |                         |                                                    |
|-----------------------|---------------|-----------|---------------|-----------------------|-----------------------|-------------------------|----------------------------------------------------|
| RESULTS FOR 2023-2024 |               |           |               | RESULTS FOR 2023-2024 |                       |                         |                                                    |
| QUARTER               | NEW CLUB GOAL | NEW CLUBS | DROPPED CLUBS | QUARTER MEMB          | ER GROWTH NET<br>GOAL | MEMBER GROWTH<br>ACTUAL | DROPPED<br>MEMBERS ACTUAL<br>(including transfers) |
| JULY/AUG/SEPT         | 3             | 2         | 2             | JULY/AUG/SEPT         | 150                   | 147                     | 93                                                 |
| OCT/NOV/DEC           | 0             | 1         | 0             | OCT/NOV/DEC           | 50                    | 31                      | 12                                                 |
| JAN/FEB/MAR           | 1             | 0         | 0             | JAN/FEB/MAR           | 100                   | 0                       | 0                                                  |
| APR/MAY/JUNE          | 1             | 0         | 0             | APR/MAY/JUNE          | 100                   | 0                       | 0                                                  |

JAN

| _ |        |        |     |      |
|---|--------|--------|-----|------|
| - | MEMBER | GROWTH | NET | GOAL |
|   |        |        |     |      |

Results as of: 10/31/2023

- ● - MEMBER GROWTH ACTUAL

- ▲ - LAST YEAR MEMBERSHIP ACTUAL

| DROPPED CLUBS: 2                      |     | 31 CLUBS OF 70 ADDED 1 OR MORE<br>NEW MEMBERS | GENDER DISTRIBUTION  MALE 1,705 (74.88%) |              |
|---------------------------------------|-----|-----------------------------------------------|------------------------------------------|--------------|
| DROPPED MEMBERS                       |     |                                               | FEMALE                                   | 571 (25.08%) |
| DECEASED 2 CLUB CANCELLED 0 OTHER 103 |     | CLICK HERE FOR CUMULATIVE                     | TOTAL FAMILY UNIT MEMBERS                |              |
|                                       |     | MEMBERSHIP DATA                               | FAMILY MEMBERS PAYING HALF DUES          |              |
|                                       |     |                                               |                                          |              |
| TOTAL                                 | 105 |                                               |                                          |              |